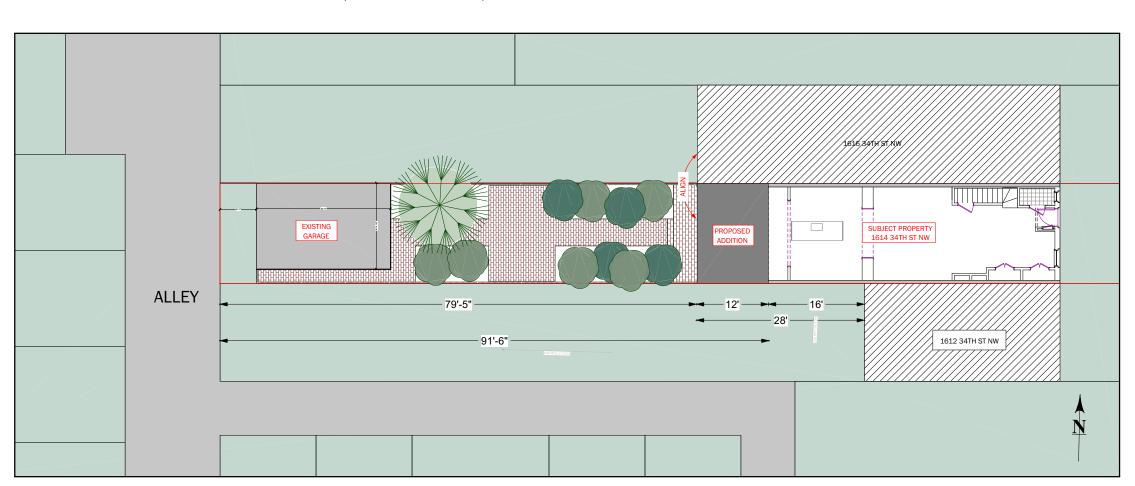

# **SCOPE OF WORK**

ADDITION AT THE REAR OF PROPERTY AT 1614 34TH ST. NW FOR ADDITIONAL LIVING SPACE.

THE PROPOSED ADDITION REAR WALL WILL ALIGN WITH THE REAR WALL OF THE ADJACENT NORTH PROPERTY.

THE EXISTING SUBJECT PROPERTY REAR WALL CURRENTLY EXTEND 16 FT PAST THE REAR WALL OF THE SOUTH ADJACENT PROPERTY.

THE PROPOSED ADDITION REAR WALL WILL EXTEND ADDITIONAL 12 FEET PAST THE REAR WALL OF THE SOUTH ADJACENT PROPERTY (A TOTAL OF 28 FEET).

### **ZONING SUMMARY**

LOT SIZE : 2,499 SQ.FT

EXISTING LOT COVERAGE : 1,170 SQ.FT = 47%

PROPOSED ADDITION : 198 SQ.FT

PROPOSED LOT COVERAGE : 1,376 SQ.FT = 55%

EXISTING REAR SETBACK : 91 FT PROPOSED REAR SETBACK : 79 FT 5 IN