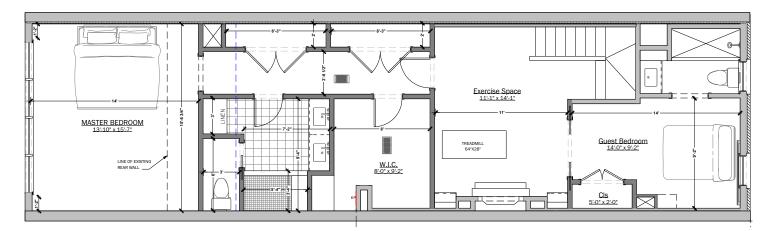

#### **BZA APPLICATION**

CLARK RESIDENCE

1614 34TH STREET NW WASHINGTON, DC

**EXISTING PLANS** 

JULY 23, 2019

7059 BLAIR ROAD, NW STE 300 WASHINGTON, DC 20012 PHONE: 202-726-3777 FAX: 202-882-9703 WWW.LANDISCONSTRUCTION.COM

#### **BZA APPLICATION**

CLARK RESIDENCE

1614 34TH STREET NW WASHINGTON, DC

> **PROPOSED PLANS**

JULY 23, 2019

EXISTING REAR ELEVATION 1/8"=1'-0"

A DESIGN BUILD FIRM 7059 BLAIR ROAD, NW STE 300 WASHINGTON, DC 20012 PHONE: 202-726-3777 FAX: 202-882-9703 WWW.LANDISCONSTRUCTION.COM