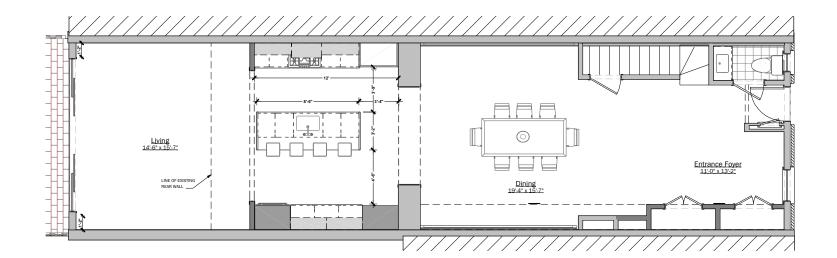

#### **BZA APPLICATION**

CLARK RESIDENCE

1614 34TH STREET NW WASHINGTON, DC

**EXISTING PLANS** 

JULY 23, 2019

7059 BLAIR ROAD, NW STE 300 WASHINGTON, DC 20012 PHONE: 202-726-3777 FAX: 202-882-9703 WWW.LANDISCONSTRUCTION.COM

#### **BZA APPLICATION**

CLARK RESIDENCE

1614 34TH STREET NW WASHINGTON, DC

> **PROPOSED PLANS**

JULY 23, 2019

EXISTING REAR ELEVATION 1/8"=1'-0"

A DESIGN BUILD FIRM 7059 BLAIR ROAD, NW STE 300 WASHINGTON, DC 20012 PHONE: 202-726-3777 FAX: 202-882-9703 WWW.LANDISCONSTRUCTION.COM