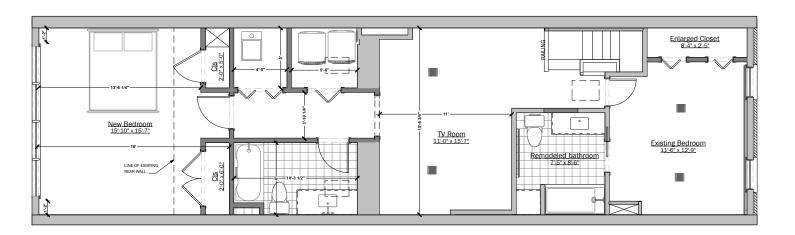

#### **BZA APPLICATION**

CLARK RESIDENCE

1614 34TH STREET NW WASHINGTON, DC

> **PROPOSED PLANS**

JULY 23, 2019

EXISTING REAR ELEVATION 1/8"=1'-0"

A DESIGN BUILD FIRM 7059 BLAIR ROAD, NW STE 300 WASHINGTON, DC 20012 PHONE: 202-726-3777 FAX: 202-882-9703 WWW.LANDISCONSTRUCTION.COM

| ı | Approvals |              |  |
|---|-----------|--------------|--|
| l |           | Chris Landis |  |
| l |           | Paul Gaiser  |  |
| l |           | Client       |  |
| ı |           |              |  |